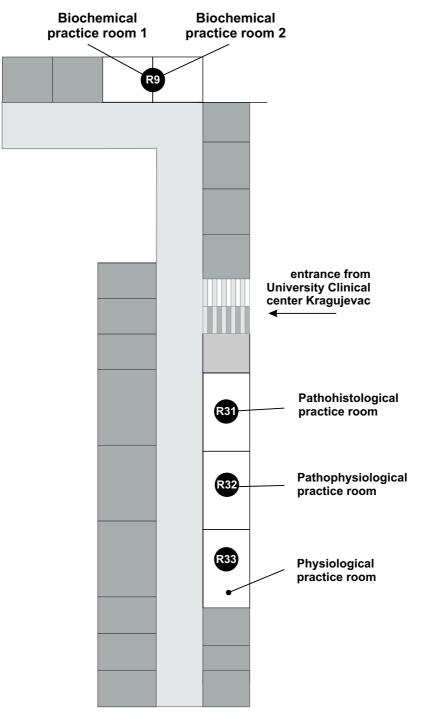

|         |           |                                                                                                                                              | LECTURES<br>09:00-10:30<br>(Hall on the 8th floor of<br>UCCK)<br>PRACTICE*<br>11:00 - 11:45<br>(Clinic for Pediatrics) |

\* or according to the schedule of the department



Svetozar Markovic Street

FLOOR PLANS VIEW FACULTY OF MEDICAL SCIENCES

**GROUND LEVEL** 

#### **Student restaurant**



Svetozar Markovic Street

FLOOR PLANS VIEW FACULTY OF MEDICAL SCIENCES

#### THE BASEMENT

#### THE FIRST FLOOR

#### FLOOR PLANS VIEW FACULTY OF MEDICAL SCIENCES

Svetozar Markovic Street



#### THE THIRD FLOOR

#### FLOOR PLANS VIEW FACULTY OF MEDICAL SCIENCES

Svetozar Markovic Street





FLOOR PLANS VIEW INSTITUTES BUILDING OF THE FACULTY OF MEDICAL SCIENCES