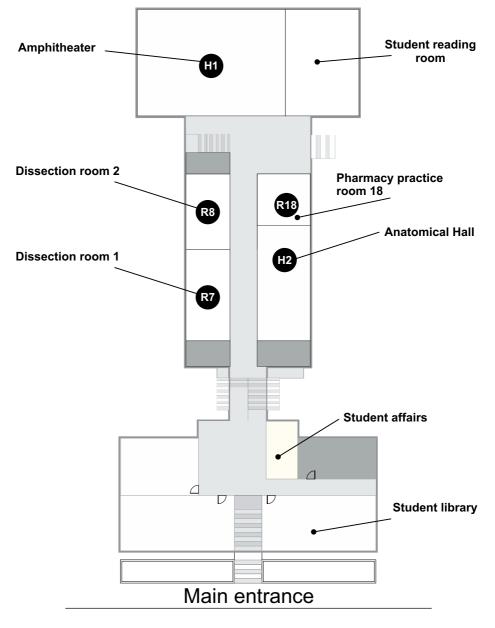

| +                                                                                                                      |
| INTENSIVE CARE<br>AND THERAPY IN<br>PEDIATRICS<br>(2+1) |                                                                                                                                                                     |         |           |                                                                                                                                              | LECTURES<br>09:00-10:30<br>(Hall on the 8th floor of<br>UCCK)<br>PRACTICE*<br>11:00 - 11:45<br>(Clinic for Pediatrics) |

\* or according to the schedule of the department



Svetozar Markovic Street

FLOOR PLANS VIEW FACULTY OF MEDICAL SCIENCES

**GROUND LEVEL** 

#### **Student restaurant**



Svetozar Markovic Street

FLOOR PLANS VIEW FACULTY OF MEDICAL SCIENCES

#### THE BASEMENT

#### THE FIRST FLOOR

#### FLOOR PLANS VIEW FACULTY OF MEDICAL SCIENCES

Svetozar Markovic Street



#### THE THIRD FLOOR

#### FLOOR PLANS VIEW FACULTY OF MEDICAL SCIENCES

Svetozar Markovic Street





FLOOR PLANS VIEW INSTITUTES BUILDING OF THE FACULTY OF MEDICAL SCIENCES