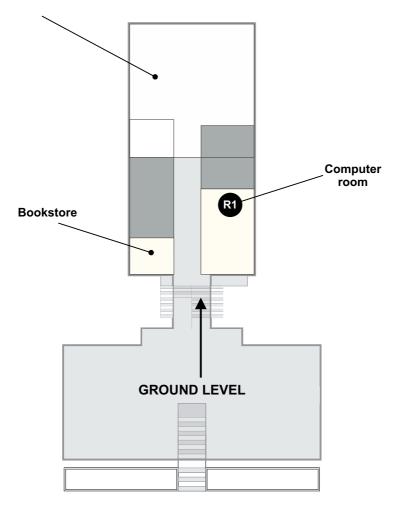

|
| INTENSIVE CARE<br>AND THERAPY IN<br>PEDIATRICS<br>(2+1) |                                                                                                                                                                     |         |           |                                                                                                                                              | LECTURES<br>09:00-10:30<br>(Hall on the 8th floor of<br>UCCK)<br>PRACTICE*<br>11:00 - 11:45<br>(Clinic for Pediatrics) |

\* or according to the schedule of the department



Svetozar Markovic Street

FLOOR PLANS VIEW FACULTY OF MEDICAL SCIENCES

**GROUND LEVEL** 

#### **Student restaurant**



Svetozar Markovic Street

FLOOR PLANS VIEW FACULTY OF MEDICAL SCIENCES

#### THE BASEMENT

#### THE FIRST FLOOR

#### FLOOR PLANS VIEW FACULTY OF MEDICAL SCIENCES

Svetozar Markovic Street



#### THE THIRD FLOOR

#### FLOOR PLANS VIEW FACULTY OF MEDICAL SCIENCES

Svetozar Markovic Street





FLOOR PLANS VIEW INSTITUTES BUILDING OF THE FACULTY OF MEDICAL SCIENCES