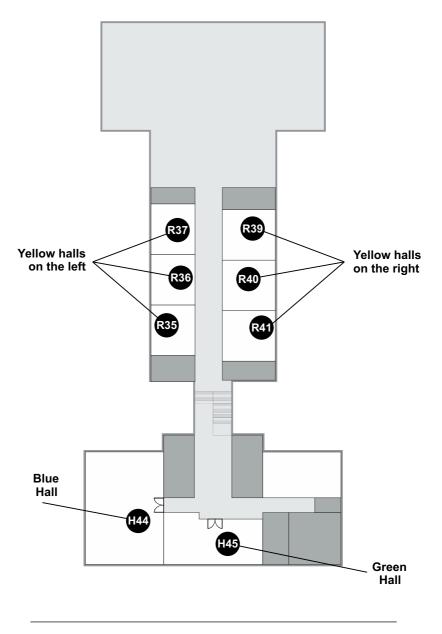

#### FLOOR PLANS VIEW FACULTY OF MEDICAL SCIENCES

Svetozar Markovic Street

FLOOR PLANS VIEW INSTITUTES BUILDING OF THE FACULTY OF MEDICAL SCIENCES