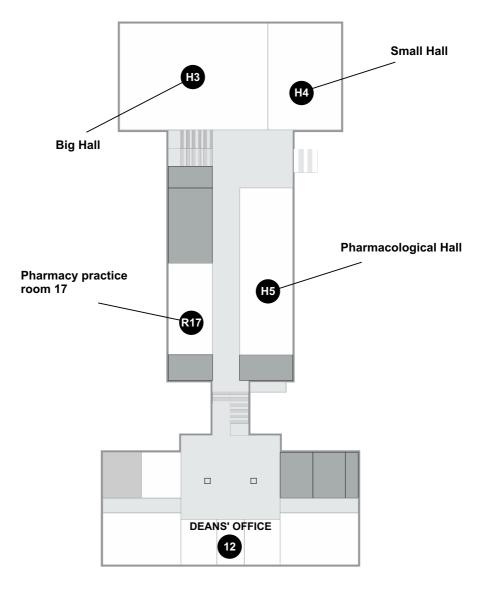

|         |           |                                                                                                                                              | LECTURES<br>09:00-10:30<br>(Hall on the 8th floor of<br>UCCK)<br>PRACTICE*<br>11:00 - 11:45<br>(Clinic for Pediatrics) |

\* or according to the schedule of the department



Svetozar Markovic Street

FLOOR PLANS VIEW FACULTY OF MEDICAL SCIENCES

**GROUND LEVEL** 

#### **Student restaurant**



Svetozar Markovic Street

FLOOR PLANS VIEW FACULTY OF MEDICAL SCIENCES

#### THE BASEMENT

#### THE FIRST FLOOR

#### FLOOR PLANS VIEW FACULTY OF MEDICAL SCIENCES

Svetozar Markovic Street



#### THE THIRD FLOOR

#### FLOOR PLANS VIEW FACULTY OF MEDICAL SCIENCES

Svetozar Markovic Street





FLOOR PLANS VIEW INSTITUTES BUILDING OF THE FACULTY OF MEDICAL SCIENCES